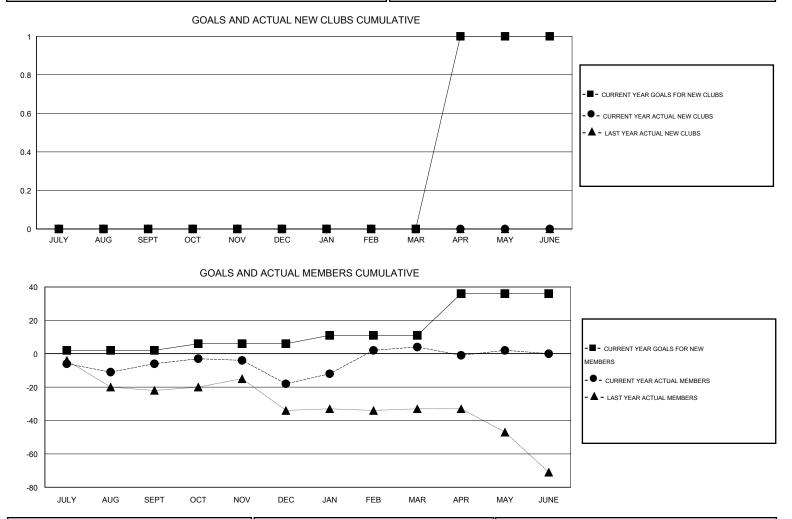

## Ton Soeters ONAT.

| GMT: Ton Soe          | eters            |           | LOCATIO          | ON ENGLAND       |                       |                    |                                     |                    | GMT CA 4         |
|-----------------------|------------------|-----------|------------------|------------------|-----------------------|--------------------|-------------------------------------|--------------------|------------------|
| Clubs                 |                  |           |                  |                  | Members               |                    |                                     |                    |                  |
| RESULTS FOR 2015-2016 |                  |           |                  |                  | RESULTS FOR 2015-2016 |                    |                                     |                    |                  |
| QUARTER               | NEW CLUB<br>GOAL | NEW CLUBS | DROPPED<br>CLUBS | NET<br>GAIN/LOSS | QUARTER               | NEW MEMBER<br>GOAL | CHARTER AND<br>NEW MEMBERS<br>ADDED | DROPPED<br>MEMBERS | NET<br>GAIN/LOSS |
| JULY/AUG/SEPT         | 0                | 0         | 0                | 0                | JULY/AUG/SEPT         | 2                  | 23                                  | 29                 | -6               |
| OCT/NOV/DEC           | 0                | 0         | 1                | -1               | OCT/NOV/DEC           | 4                  | 14                                  | 26                 | -12              |
| JAN/FEB/MAR           | 0                | 0         | 0                | 0                | JAN/FEB/MAR           | 5                  | 46                                  | 24                 | 22               |
| APR/MAY/JUNE          | 1                | 0         | 0                | 0                | APR/MAY/JUNE          | 25                 | 21                                  | 23                 | -2               |